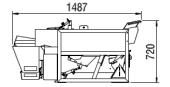

# COMBINATION WEIGHING MACHINE WITH 9 / 14 CHANNELS

| Model               | 2009PCB-2BRF                                    | 2014PCB-2BRF                                    |
|---------------------|-------------------------------------------------|-------------------------------------------------|
| Speed /<br>Capacity | Up to 25 portions/<br>min. at 1 kg.             | Up to 35 portions/<br>min. at 1 kg.             |
| Weight              | 410 kg.<br>(excl. portion<br>collection system) | 610 kg.<br>(excl. portion<br>collection system) |

| Portions sizes                                       | Depending on product                                    |
|------------------------------------------------------|---------------------------------------------------------|
| Air requirement Connection Min. pressure Consumption | 3/8"<br>6 bar (0.6 Mpa)<br>25-50 NL/min.                |
| Weigh head volume<br>Weigh head width                | 12,4 L<br>152 mm                                        |
| Material                                             | According to the EU/FDA rules on food contact materials |
| Protection class                                     | IP65                                                    |
| Electrical<br>requirement                            | 3x220 VAC or<br>3x400 VAC (N)+PE                        |
| Environment                                          | 5° C – 40° C                                            |