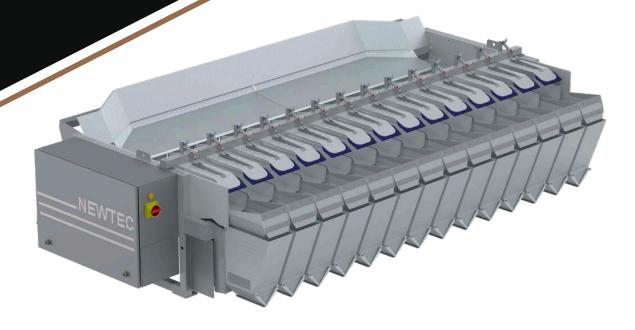

## **PCF-SERIES**

2009PCB-2BRF, 2014PCB-2BRF

WIDTH OF WEIGH HEADS 152 MM HEIGHT OF WEIGH HEADS 375 MM

# Accurate combination weighing of long frozen fish

# COMBINATION WEIGHING MACHINE WITH 9 / 14 CHANNELS

| Model               | 2009PCB-2BRF                                    | 2014PCB-2BRF                                    |
|---------------------|-------------------------------------------------|-------------------------------------------------|
| Speed /<br>Capacity | Up to 25 portions/<br>min. at 1 kg.             | Up to 35 portions/<br>min. at 1 kg.             |
| Weight              | 410 kg.<br>(excl. portion<br>collection system) | 610 kg.<br>(excl. portion<br>collection system) |