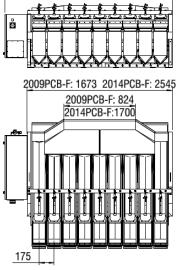

# COMBINATION WEIGHING MACHINE WITH 9 / 14 CHANNELS

| Model               | 2009PCB-2BRF                                    | 2014PCB-2BRF                                    |
|---------------------|-------------------------------------------------|-------------------------------------------------|
| Speed /<br>Capacity | Up to 25 portions/<br>min. at 1 kg.             | Up to 35 portions/<br>min. at 1 kg.             |
| Weight              | 410 kg.<br>(excl. portion<br>collection system) | 610 kg.<br>(excl. portion<br>collection system) |

2009 PCB-F: 1929

2014 PCB-F: 2805