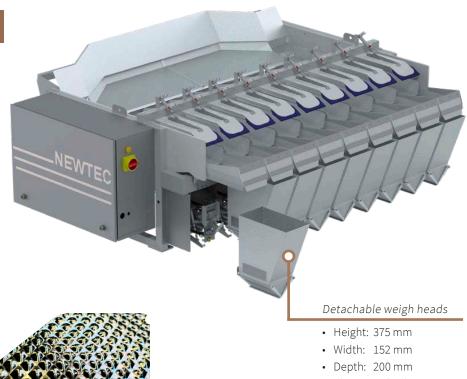

## **PCF-SERIES**

2009PCB-2BRF, 2014PCB-2BRF

WIDTH OF WEIGH HEADS 152 MM HEIGHT OF WEIGH HEADS 375 MM

#### **Advantages**

- · Combining speed and weighing accuracy
- High weighing accuracy: Typical giveaway: less than 0.4%
- High speed up to 35 portions/min. at 1 kg (2014PCB-2BRF)
- Vibrator chutes for optimal distribution of products to the weigh heads
- Detachable weigh heads for easy cleaning
- Rigidised stainless steel on all surfaces with food contact to minimize bridging of products
- Option: Newtec WebServices for remote servicing, data collection and analysis
- Option: Newtec MachineLink for easy control of more Newtec machines from only one touchscreen

• Theoretical volume: 12,4 L

**RIGIDISED STAINLESS STEEL** 

| Portions sizes                                       | Depending on product                                    |
|------------------------------------------------------|---------------------------------------------------------|
| Air requirement Connection Min. pressure Consumption | 3/8"<br>6 bar (0.6 Mpa)<br>25-50 NL/min.                |
| Weigh head volume<br>Weigh head width                | 12,4 L<br>152 mm                                        |
| Material                                             | According to the EU/FDA rules on food contact materials |
| Protection class                                     | IP65                                                    |
| Electrical<br>requirement                            | 3x220 VAC or<br>3x400 VAC (N)+PE                        |
| Environment                                          | 5° C – 40° C                                            |